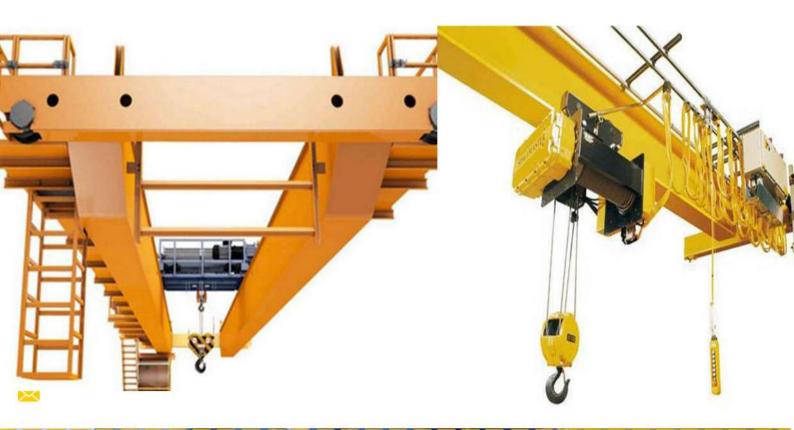

# **EOT Crane-Electric Overhead Travelling**

EOT cranes are extensively used in warehouses and industry. An EOT crane is able to carry heavy objects to anywhere needed on the factory floor, and can also be used for lifting.

## Advantages of an EOT Crane

- Reduced Floor Obstructions
- > Greater Floor Coverage
- Easy and Effective handling
- Improved Load Control
- ≻ Economical
- Features
- Operational Safety
- Highly Customized

The crane is easy to operate, crane operators only need short training on how to operate EOT crane