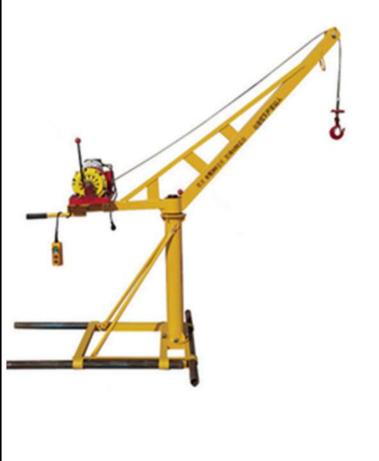

# **Jib Crane**

Generally used in building construction for lifting stone, sand, Cement.

Load Capacity- 500 kg