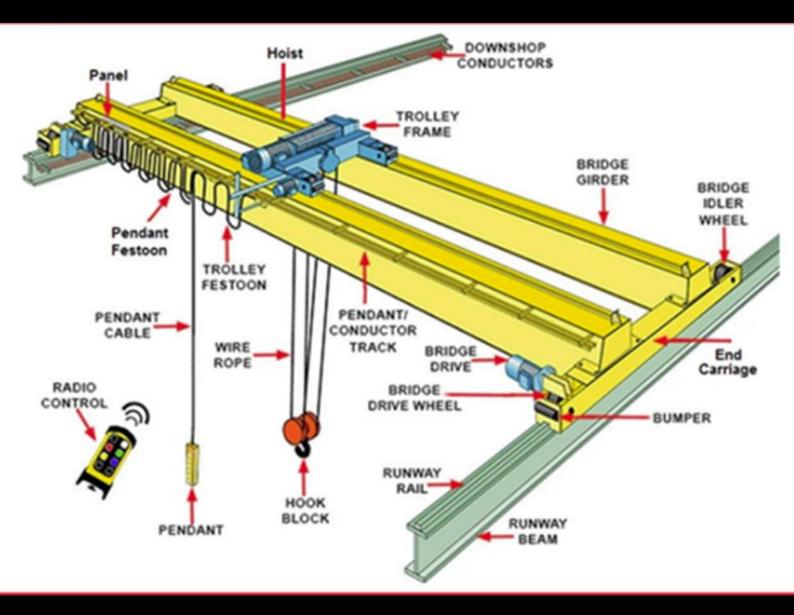

# **EOT Crane-Electric Overhead Travelling**

EOT cranes are extensively used in warehouses and industry. An EOT crane is able to carry heavy objects to anywhere needed on the factory floor, and can also be used for lifting.

## Advantages of an EOT Crane

- Reduced Floor Obstructions
- > Greater Floor Coverage
- Easy and Effective handling
- Improved Load Control
- ≻ Economical
- Features
- Operational Safety
- Highly Customized

The crane is easy to operate, crane operators only need short training on how to operate EOT crane