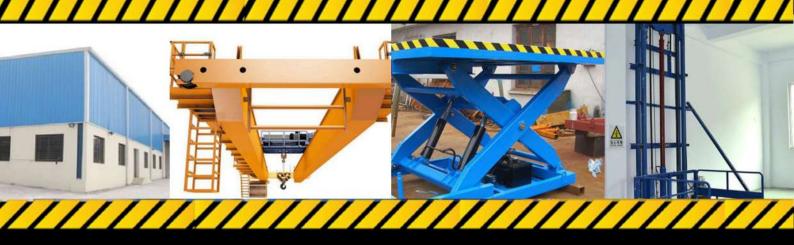

# Radhvi Engineering

Manufacturer of Goods Lift, Scissor Lift, Lifter, E.O.T Crane Industrial Tin Shed Fabrication All kind of Industrial Fabrication

dhvi

Goods Lift

Scissor Lift

Hand Pallet Truck

E.O.T Crane

# Industrial Tin Shed

Tin sheds can be used for Factory, warehouses, green houses, community halls and canopy etc. These Tin Sheds are different from conventional buildings in ways like speed in delivery and erection, flexibility in expansion and withstand severe weather conditions.

# **EOT Crane-Electric Overhead Travelling**

EOT cranes are extensively used in warehouses and industry. An EOT crane is able to carry heavy objects to anywhere needed on the factory floor, and can also be used for lifting.

# **Scissor Lift**

Work on Hydraulic Fluid.

### Lift Height can be customised

Easy Maintenance

Load capacity- 500 kg to 3000 kg

# **Structure for lift**

Structure is used in open area for supporting Lift Mast.

Radhvi Engineering LLP