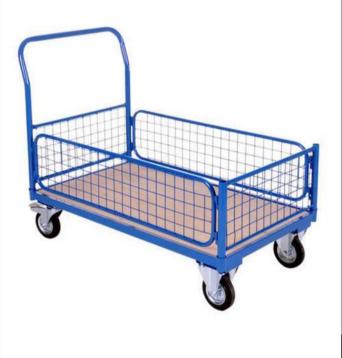

# Industrial trolley

- Trolley is the device used for carrying load or to transport the material from one point to another.
- Size can be customized according to requirement.
- 95996-75875radhviengineering@gmail.com