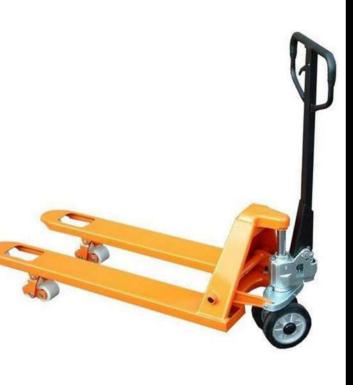

# Hand pallet Truck

Hand pallet trucks are customisable, making them suitable for a broad range of material handling applications, including horizontal transport, order picking, loading / unloading and stacking.