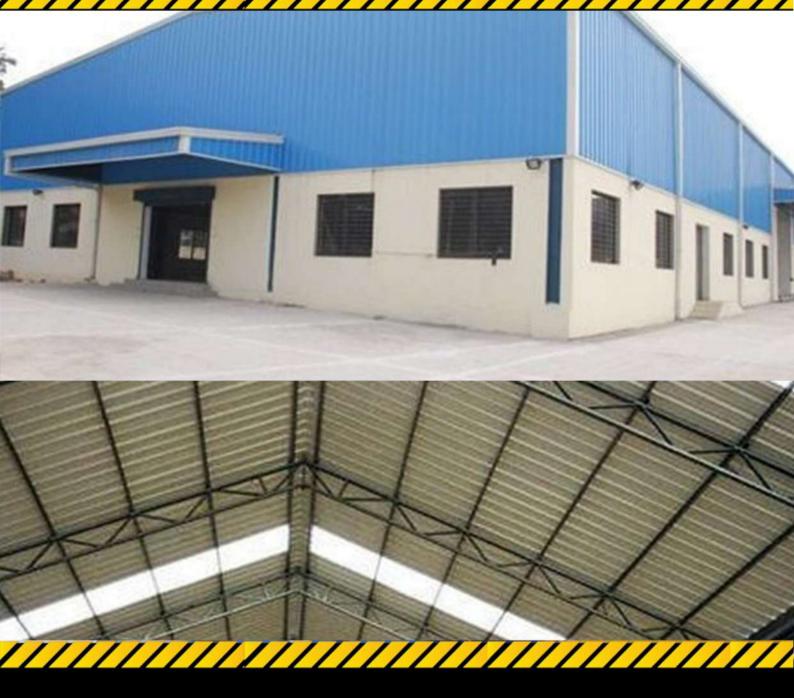

# Industrial Tin Shed

Tin sheds can be used for Factory, warehouses, green houses, community halls and canopy etc. These Tin Sheds are different from conventional buildings in ways like speed in delivery and erection, flexibility in expansion and withstand severe weather conditions.