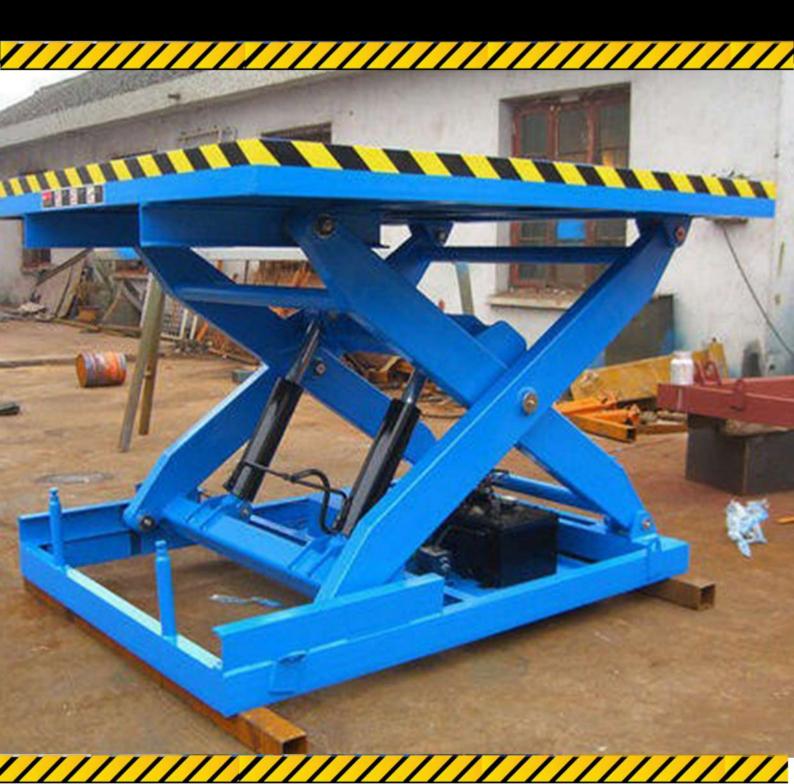

# Hand Lifting Table

Works on hydraulic Fluid

Lifting height – 3-4 ft (can be customised)

Load Capacity- 250 kg