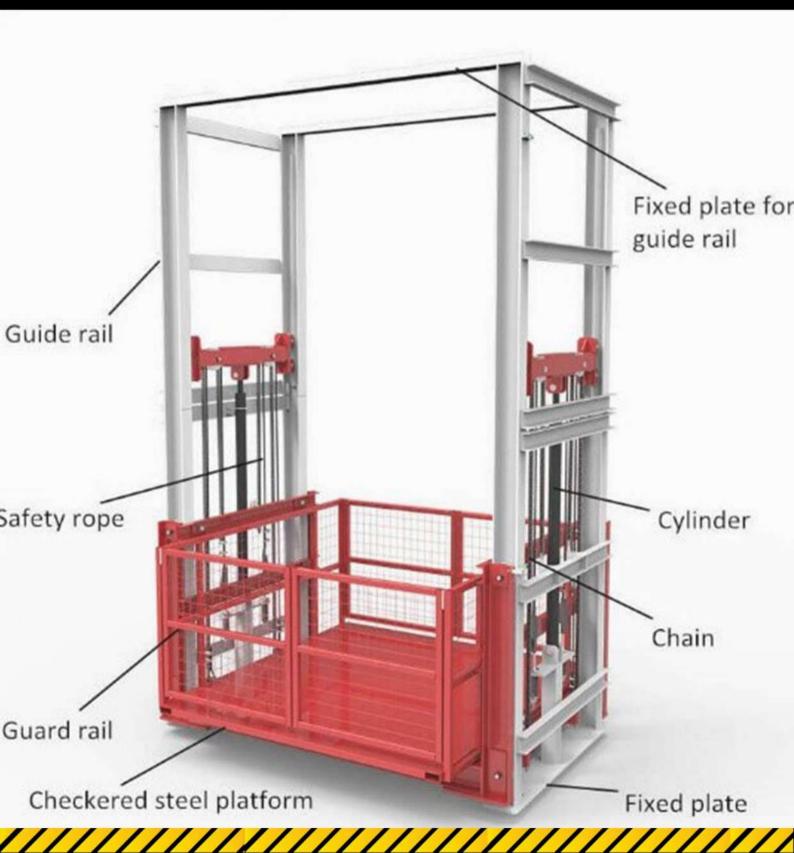

# Single Mast Single Cylinder Goods Lift

- Works on Hydraulic Fluid. > Low Maintenance.
- Rough & Tough Used.
- ► Easy Installation.

- Load Capacity- 800 kg
- 🕨 Lift size can be customized as per customer requirement

# **Double Cylinder Double Mast Lift**

- Works on Hydraulic Fluid
- Rough & Tough Used
- Easy Installation
- Loading Capacity up to 2000 kg
- 95996-75875radhviengineering@gmail.com

- ► Low Maintenance.
- Improved Load Control
- Lift size can be customized as per customer requirement