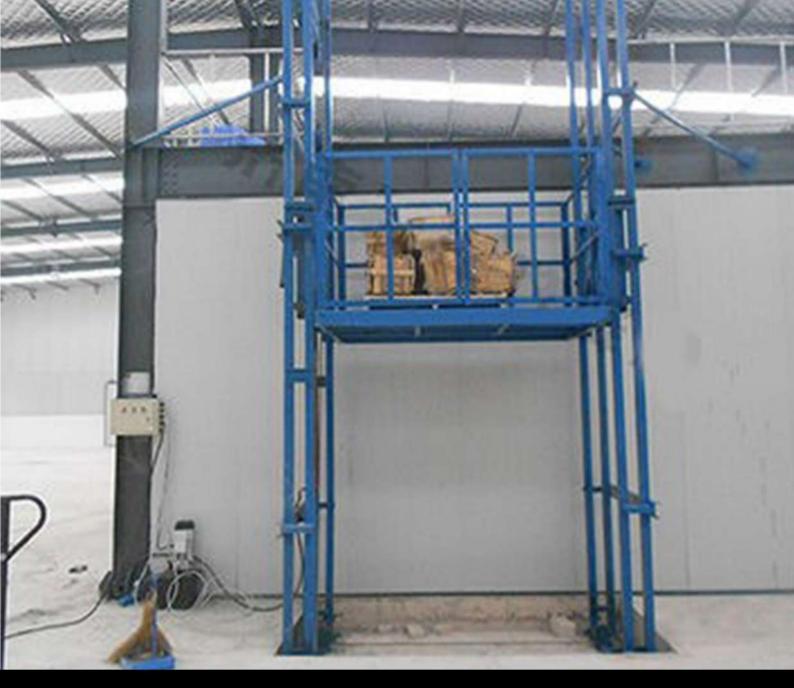

# **Double Cylinder Double Mast Lift**

- Works on Hydraulic Fluid
- Rough & Tough Used
- Easy Installation
- Loading Capacity up to 2000 kg
- 95996-75875radhviengineering@gmail.com

- ► Low Maintenance.
- Improved Load Control
- Lift size can be customized as per customer requirement