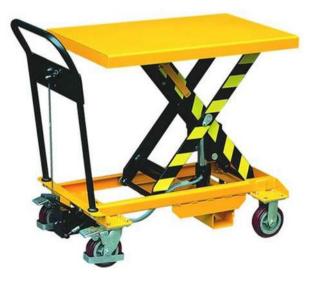

# **Scissor Lift**

Work on Hydraulic Fluid.

### Lift Height can be customised

Easy Maintenance

Load capacity- 500 kg to 3000 kg