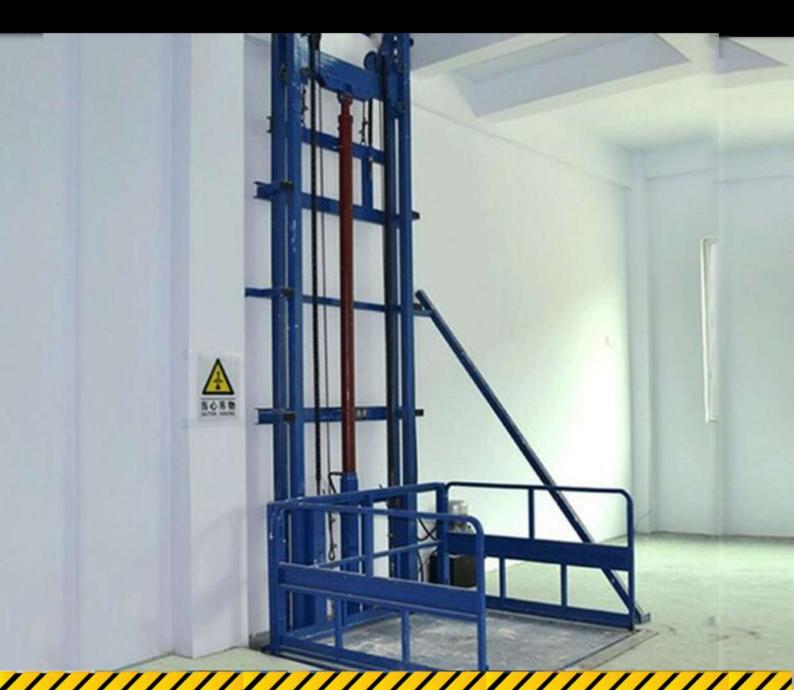

# Single Mast Single Cylinder Goods Lift

- Works on Hydraulic Fluid. > Low Maintenance.
- Rough & Tough Used.
- ► Easy Installation.

- Load Capacity- 800 kg
- 🕨 Lift size can be customized as per customer requirement