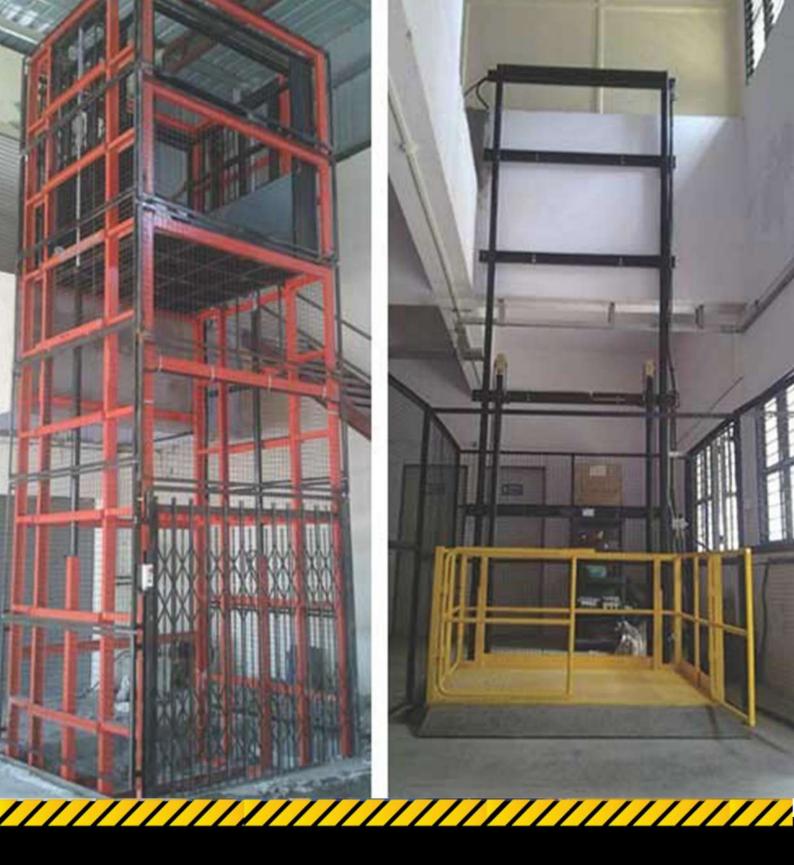

# **Structure for lift**

Structure is used in open area for supporting Lift Mast.

Radhvi Engineering LLP